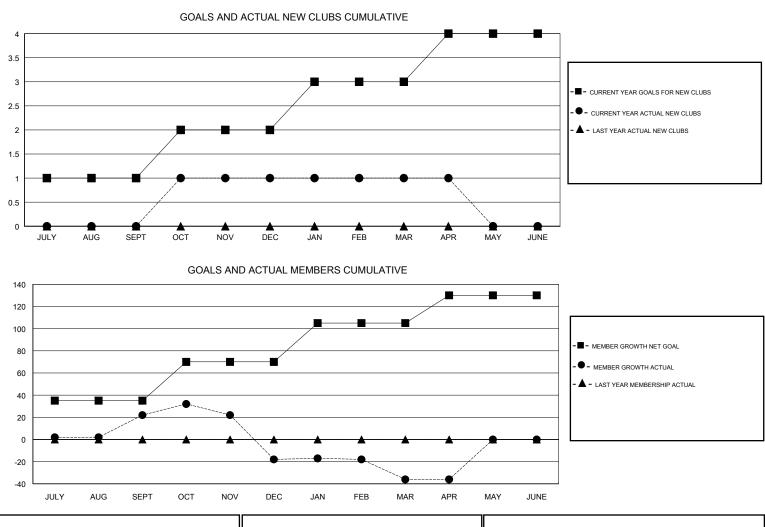

## LOCATION TANZANIA GMT CA Clubs Members RESULTS FOR 2018-2019 RESULTS FOR 2018-2019 NEW CLUB GOAL NEW CLUBS DROPPED CLUBS MEMBER GROWTH NET MEMBER GROWTH DROPPED QUARTER QUARTER GOAL ACTUAL MEMBERS ACTUAL (including transfers) 1 0 0 35 31 8 JULY/AUG/SEPT JULY/AUG/SEPT 1 1 0 35 32 71 OCT/NOV/DEC OCT/NOV/DEC 1 0 0 35 16 33 JAN/FEB/MAR JAN/FEB/MAR 1 0 0 25 5 8 APR/MAY/JUNE APR/MAY/JUNE